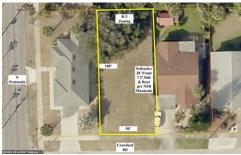

## 00 Crawford Rd, New Smyrna Beach, FL 32169

- MLS #: 06089418 Land | Lot: 5,800 ft<sup>2</sup>
- More Info: 00CrawfordRd.IsForSale.com

Donna Concannon NSB Luxury & Lifestyle Group (386) 235-8588 (Donna) (386) 453-6017 (David) Donna@NSBHOMES.COM https://www.nsbhomes.com/staff/donna-

THEY AREN"T MAKING ANY MORE LAND, SO ARE YOU READY TO LIVE THE NSB LIFESTYLE AND BUILD YOUR NSB BEACHSIDE DREAM HOME on one of the ONLY North Beachside lots left? Opportunity awaits on this amazing 50"x116" lot. Enjoy gorgeous sunsets and sea breezes from your front porch. Bulld your custom home, add your pool, and sip your cocktails while enjoying the spectacular NSB LIFESTYLE. City water, power, and sewer available on this R-3 zoned lot. Location, Location, Location...JUST yards to the river, steps to the beach, and a short walk to Flagler Avenue"s finest shopping, nightlife, and fantastic restaurants. SO GET STARTED BUILDING YOUR DREAM HOME AND LIVING THE NSB LIFESTYLE! All information contained herein deemed accurate but to be verified by purchaser.